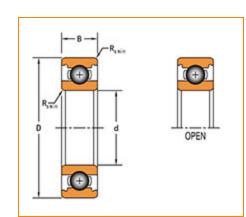

## Specifications | Dimensions | Basic Load Ratings | Factors

| Specifications – |                      |             |  |
|------------------|----------------------|-------------|--|
|                  | Clearance            | C0 (Normal) |  |
|                  | Bore Size d          | 20.000 mm   |  |
|                  | Features             | Open        |  |
|                  | Weight               | 0.016 Kg    |  |
| - Dimensions     |                      |             |  |
|                  | Outside Diameter D   | 32.000 mm   |  |
|                  | Outside Ring Width B | 7.000 mm    |  |
| 6                | adius Rs min         | 0.300 mm    |  |