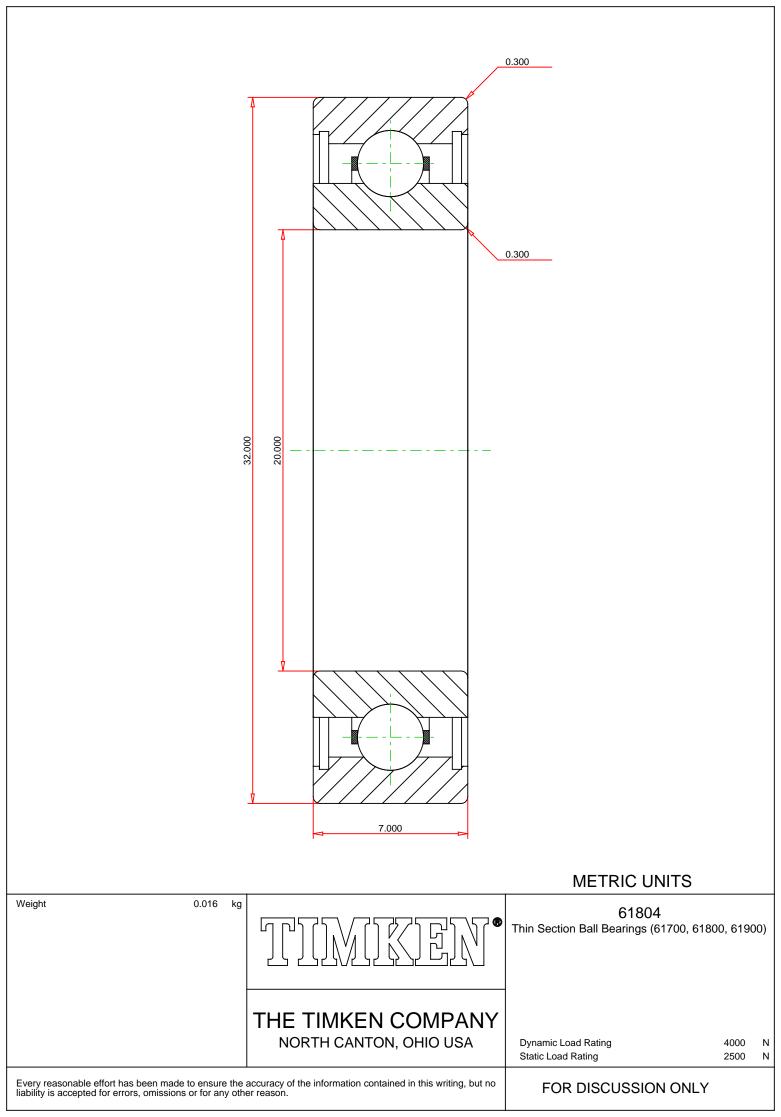

## Specifications | Dimensions | Basic Load Ratings | Factors

| Specifications – |                      |             |  |
|------------------|----------------------|-------------|--|
|                  | Clearance            | C0 (Normal) |  |
|                  | Bore Size d          | 20.000 mm   |  |
|                  | Features             | Open        |  |
|                  | Weight               | 0.016 Kg    |  |
| - Dimensions     |                      |             |  |
|                  | Outside Diameter D   | 32.000 mm   |  |
|                  | Outside Ring Width B | 7.000 mm    |  |
| 6                | adius Rs min         | 0.300 mm    |  |

| Bas       | sic Load Ratings         | -         |  |
|-----------|--------------------------|-----------|--|
|           | Cr - Dynamic Load Rating | 4 kN      |  |
|           | COr - Static Load Rating | 2.5 kN    |  |
| Factors - |                          |           |  |
|           | Grease Limiting Speed    | 21000 rpm |  |
|           | Oil Limiting Speed       | 25000 rpm |  |